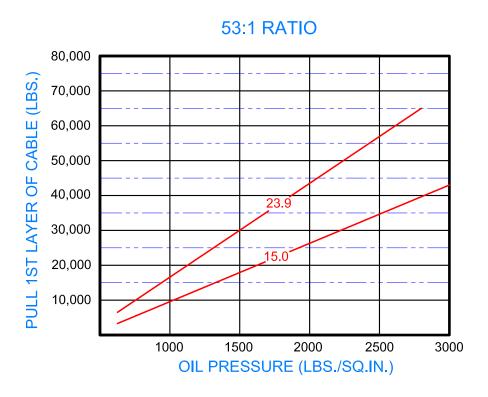

# **Series LS80K Model Selection from Performance Data**

## Lift Safe® Planetary Cable Winches

## Series LS80K W/ 10" Core

With Hydraulic Fail-safe Brake Model Selection from Performance Data

#### **LS80K SERIES MODEL SELECTION**

#### **15.0M MOTOR**

LS80K-15.0M-S23-53 LS80K-15.0M-L23-53

#### **23.9M MOTOR**

LS80K-23.9M-S23-53 LS80K-23.9M-L23-53