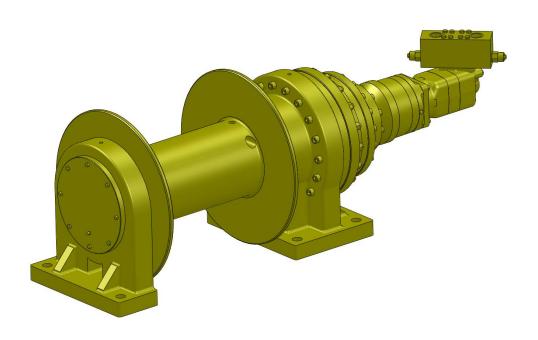

# Dimensional Drawings Series LS80K W/ 10" Core

Base Mount Model - Direct Drive

| WINCH DIMENSION | DRUM DESIGNATION |            |
|-----------------|------------------|------------|
|                 | S23              | L23        |
| A DIMENSION     | 15               | 20         |
| B DIMENSION     | 24.14±0.06       | 29.14±0.06 |
| C DIMENSION     | 65.05            | 70.05      |