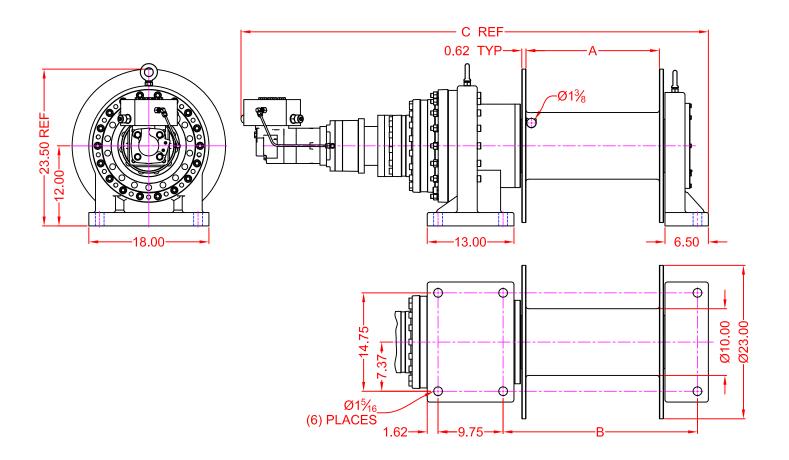

# Dimensional Drawings Series LS80K W/ 10" Core

Base Mount Model - Direct Drive

| WINCH DIMENSION | DRUM DESIGNATION |            |
|-----------------|------------------|------------|
|                 | S23              | L23        |
| A DIMENSION     | 15               | 20         |
| B DIMENSION     | 24.14±0.06       | 29.14±0.06 |
| C DIMENSION     | 65.05            | 70.05      |

| CABLE SIZE ( INCH ) | CABLE CAPACITY ( FT. ) |          |
|---------------------|------------------------|----------|
|                     | S23 DRUM               | L23 DRUM |
| Ø7/8"               | 475                    | 645      |
| Ø1"                 | 350                    | 470      |
| Ø1-1/8"             | 320                    | 420      |
| Ø1-1/4"             | 230                    | 310      |