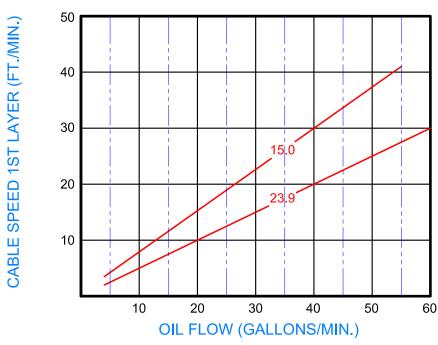

# **Series LS80K Model Selection from Performance Data**

## Lift Safe® Planetary Cable Winches

## Series LS80K W/ 10" Core

With Hydraulic Fail-safe Brake Model Selection from Performance Data

#### **LS80K SERIES MODEL SELECTION**

#### **15.0M MOTOR**

LS80K-15.0M-S23-53 LS80K-15.0M-L23-53

#### **23.9M MOTOR**

LS80K-23.9M-S23-53 LS80K-23.9M-L23-53