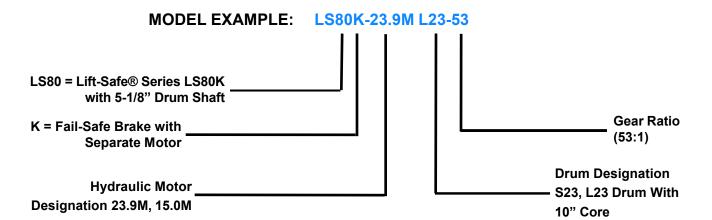

#### **LS80K SERIES MODEL SELECTION**

#### **15.0M MOTOR**

LS80K-15.0M-S23-53 LS80K-15.0M-L23-53

#### **23.9M MOTOR**

LS80K-23.9M-S23-53 LS80K-23.9M-L23-53