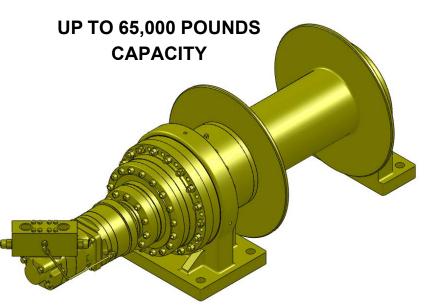

### Series LS80K

"Quality Since 1910"

#### Hydraulic Planetary Cable Winches

Lift-Safe® hydraulic winches are specifically designed for lifting applications and optimum load control. Engineered for enhanced safety with redundant braking systems, and available in a variety of configurations. Lift-Safe® winches utilize the **DUET**-SAFE® Double Action Braking System to provide both static and dynamic braking. Series LS80K direct drive winches are used for industrial pulling and hoisting applications, fishing boats, marine craft, drill rigs, cranes, and factory material handling.

### Lift-Safe® Hydraulic Cable Winches – Standard Features

BRAKE - **DUET-SAFE® Double Action Braking System** combines a powerful

spring applied, hydraulic released brake with a double counter balance brake valve to automatically hold loads when hydraulic pressure is released and control speed during lowering operations. Winch is ideal for high speed lifting and pulling

applications or wherever load holding is critical.

**GEAR CASE** - Made of high strength steel. Completely sealed for oil enclosed operation and to

keep dirt out.

PLANETARY GEAR - High Efficiency, Three Stage, Rugged - Built to Last.

**GEAR RATIO** - 53:1 standard.

**BEARINGS** - Drum Shaft is supported by two heavy duty oil lubricated bearings in gear case,

and one re-lubeable sealed ball bearing in end housing.

**DRUM SHAFT** - 5-1/8" diameter heat-treated alloy steel

**CABLE DRUM** - Tough all steel construction resists breakage or warping.

Lifting Pulling Hoisting

Toll Free Number: 1-800-394-1139

www.bloommfg.com "Custom Engineered Solutions"

"Quality Since 1910"