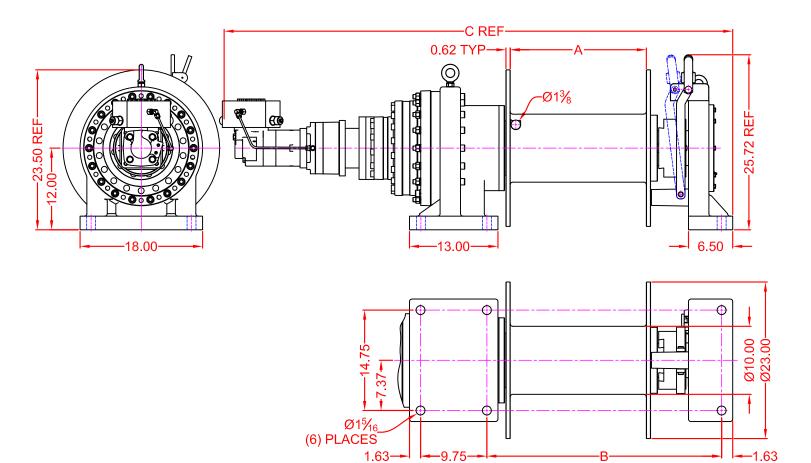

## **Series 8000KC W/ 10'' Core** Model Selection from Performance Data

### 53:1 RATIO

| WINCH DIMENSION | DRUM DESIGNATION |            |
|-----------------|------------------|------------|
|                 | S23              | L23        |
| A DIMENSION     | 15               | 20         |
| B DIMENSION     | 29.49±0.06       | 34.49±0.06 |
| C DIMENSION     | 69.72            | 74.72      |

| CABLE SIZE ( INCH ) | CABLE CAPACITY ( FT. ) |          |
|---------------------|------------------------|----------|
|                     | S23 DRUM               | L23 DRUM |
| Ø7/8"               | 475                    | 645      |
| Ø1"                 | 350                    | 470      |
| Ø1-1/8"             | 320                    | 420      |
| Ø1-1/4"             | 230                    | 310      |