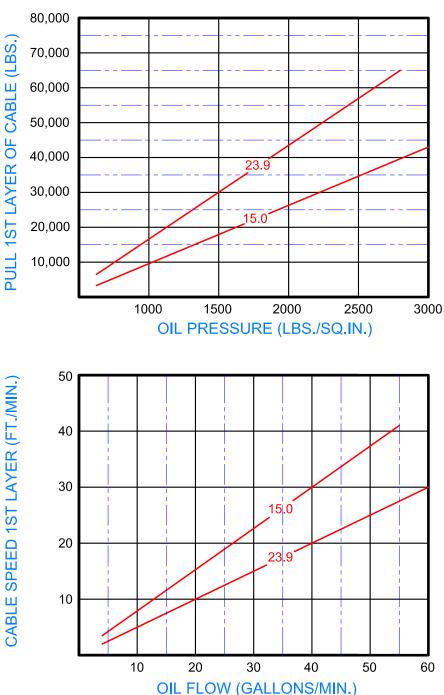

#### **15.0M MOTOR**

80K-15.0M-S23C-53 80K-15.0M-L23C-53

#### **23.9M MOTOR**

80K-23.9M-S23C-53 80K-23.9M-L23C-53