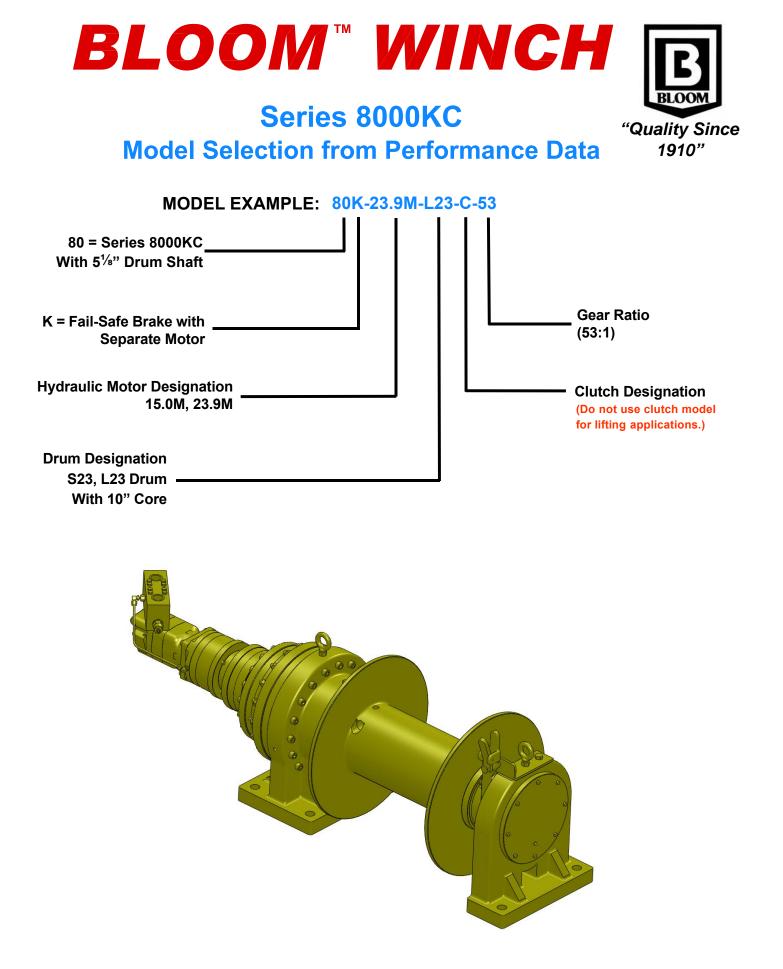

## **Series 8000KC W/ 10'' Core** Model Selection from Performance Data

## **8000KC SERIES MODEL SELECTION**

#### **15.0M MOTOR**

80K-15.0M-S23C-53 80K-15.0M-L23C-53

#### **23.9M MOTOR**

80K-23.9M-S23C-53 80K-23.9M-L23C-53