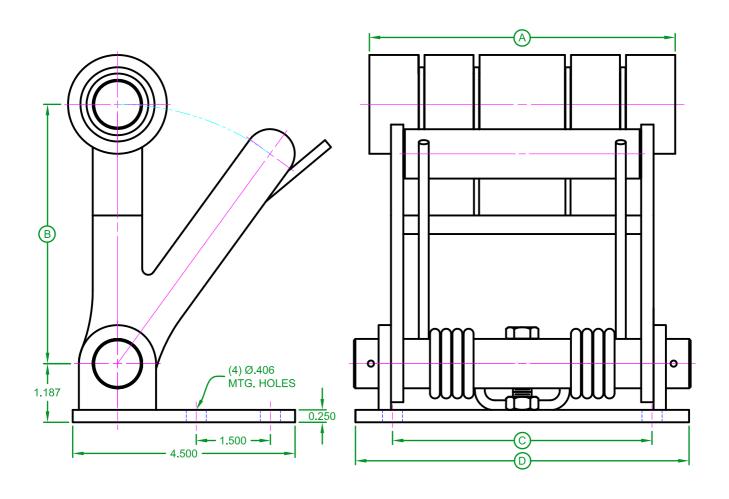

## **BLOOM** WINCH

#### WINCH ROLLER CABLE TENSIONERS

7 TG, 7 TGS, 10 TG, 10 TGL and XL TG

| MODEL  | 7 TG | 7 TGS | 10 TG | 10 TGL | XL TG |
|--------|------|-------|-------|--------|-------|
| A DIM. | 6.19 | 6.00  | 9.19  | 9.00   | 11.00 |
| B DIM. | 5.25 | 5.25  | 5.25  | 5.25   | 5.25  |
| © DIM. | 5.25 | 5.25  | 5.25  | 5.25   | 9.50  |
| D DIM. | 6.75 | 6.75  | 6.75  | 6.75   | 11.00 |