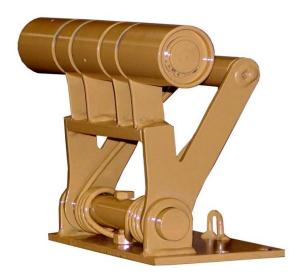

### **BLOOM** WINCH

#### WINCH ROLLER CABLE TENSIONERS

Model Drum Sizes
7 TG For S8 Drum
7 TGS For S Drum
10 TG For L8 Drum
10 TGL For L Drum
XL TG For XL Drums

14 STG For S14 and S145 Drums

14 LTG For L14 and L145 Drums