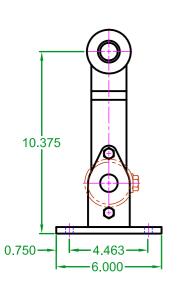

### **BLOOM** WINCH

#### WINCH ROLLER CABLE TENSIONERS

14 SCG and 14 LCG

#### 14 SCG FOR S145 AND S14 DRUMS

#### 14 LCG FOR L145 AND L14 DRUMS

5755TG