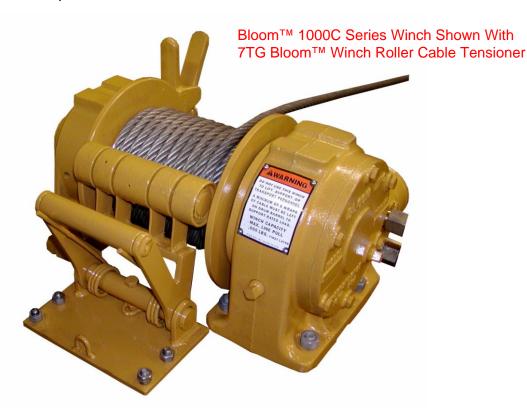

### BLOOM" WINCH

### **WINCH ROLLER CABLE TENSIONERS**

"Quality Since 1910"

The rugged Bloom™ Winch Roller Cable Tensioners help keep the cable on the drum by eliminating slack conditions. Without the tensioner, wire rope cable can to balloon off winch drum during slack conditions. Winch Roller Cable Tensioners apply pressure to cable on winch drum which causes the cable to wind smoothly and evenly. Winch Roller Cable Tensioners promote longer cable life by reducing common spooling problems such as bird-nesting, cable kinks and cable flat spots.

Bloom™ Winch Roller Cable Tensioners are built with a strong steel frame. Tension is maintained through the use of heavy duty coil springs. Each steel roller is manufactured with a relubeable bronze bushing inside, to keep tensioner rolling smoothly. Tensioners are available in standard sizes for Bloom™ Winches and they are available in custom sizes upon request.