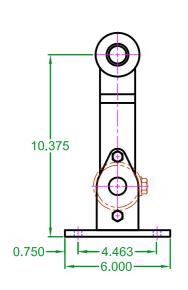

## **BLOOM** WINCH

#### WINCH ROLLER CABLE TENSIONERS

7 TG, 7 TGS, 10 TG, 10 TGL and XL TG

| MODEL  | 7 TG | 7 TGS | 10 TG | 10 TGL | XL TG |
|--------|------|-------|-------|--------|-------|
| A DIM. | 6.19 | 6.00  | 9.19  | 9.00   | 11.00 |
| B DIM. | 5.25 | 5.25  | 5.25  | 5.25   | 5.25  |
| © DIM. | 5.25 | 5.25  | 5.25  | 5.25   | 9.50  |
| D DIM. | 6.75 | 6.75  | 6.75  | 6.75   | 11.00 |