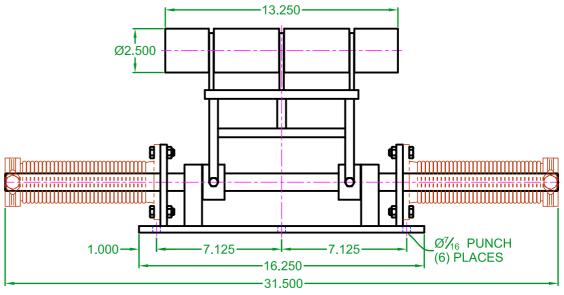

### **BLOOM** WINCH

#### WINCH ROLLER CABLE TENSIONERS

14 SCG and 14 LCG

#### 14 LCG FOR L145 AND L14 DRUMS

5755TG