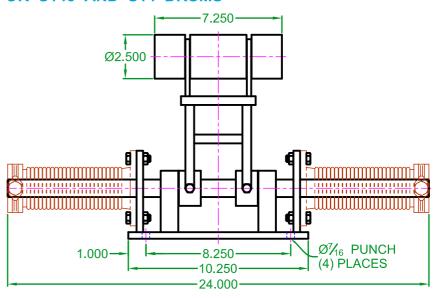

## **BLOOM** WINCH

#### WINCH ROLLER CABLE TENSIONERS

7 TG, 7 TGS, 10 TG, 10 TGL and XL TG

| MODEL  | 7 TG | 7 TGS | 10 TG | 10 TGL | XL TG |
|--------|------|-------|-------|--------|-------|
| A DIM. | 6.19 | 6.00  | 9.19  | 9.00   | 11.00 |
| B DIM. | 5.25 | 5.25  | 5.25  | 5.25   | 5.25  |
| © DIM. | 5.25 | 5.25  | 5.25  | 5.25   | 9.50  |
| D DIM. | 6.75 | 6.75  | 6.75  | 6.75   | 11.00 |