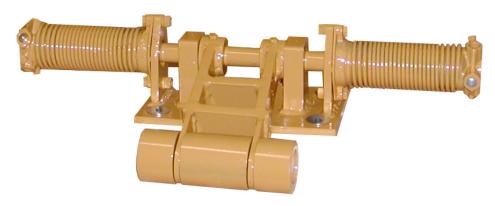

## **BLOOM** WINCH

#### WINCH ROLLER CABLE TENSIONERS

7 TG, 7 TGS, 10 TG, 10 TGL and XL TG

| MODEL  | 7 TG | 7 TGS | 10 TG | 10 TGL | XL TG |
|--------|------|-------|-------|--------|-------|
| A DIM. | 6.19 | 6.00  | 9.19  | 9.00   | 11.00 |
| B DIM. | 5.25 | 5.25  | 5.25  | 5.25   | 5.25  |
| © DIM. | 5.25 | 5.25  | 5.25  | 5.25   | 9.50  |
| D DIM. | 6.75 | 6.75  | 6.75  | 6.75   | 11.00 |